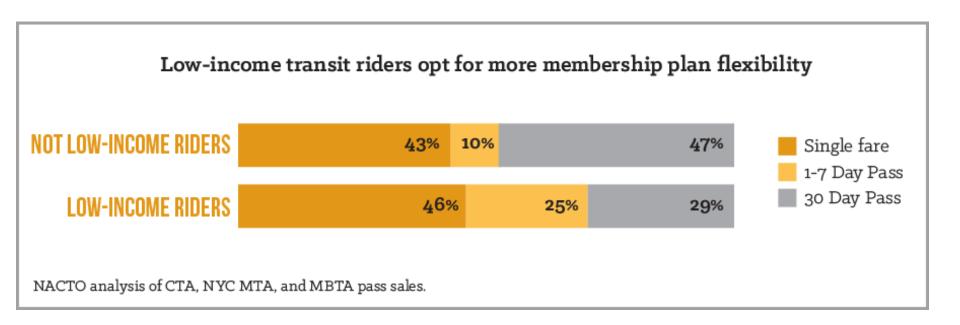

accessibility
- 4. Engaged in the community
- 5. Proactive in staffing choices
- 6. Linked to transit



#### Easy access is essential

How far is it from your home/work to the nearest bike share station?



#### Easy access is essential

I may be more likely to buy an annual Citi Bike membership if:



Bike share riders prefer protected lanes \_\_\_\_\_



32%

#### Cycling gets safer as more people ride



Aggregate data from Chicago, Minneapolis, New York City, Philadelphia, Portland, OR, San Francisco and Washington, D.C.

# Bike lanes make streets safer for everyone





- Pedestrian injuries are down by an average of 22%
- Crashes with injuries down by up to 45%
- Cycling volumes up by up to 160%













### Monthly payment options reduce sticker shock and increase flexibility



## Save time, save money



Citi Bike 2013





### NOSTRAND



"MY GYM ON 2 WHEELS AND MY #1 MODE OF TRANSPORTATION!"

36 CITI BIKE LOCATIONS IN BED-STUY

Get on a bike and go!



restorationplaza.org/health www.citibikenyc.com

For more information about affordable pricing and how you can try a Citi Bike, email citibike@restorationplaza.org



179-027





#### **Engagement by and for communities**



#### Resources at nacto.org/bikeshare