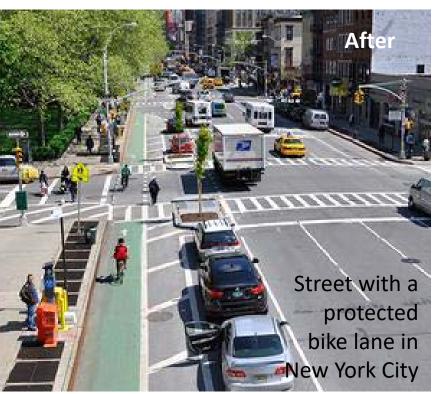

# Bike lanes make streets safer for everyone

- Pedestrian injuries are down by an average of 22%
- Crashes with injuries down by up to 45%
- Cycling volumes up by up to 160%