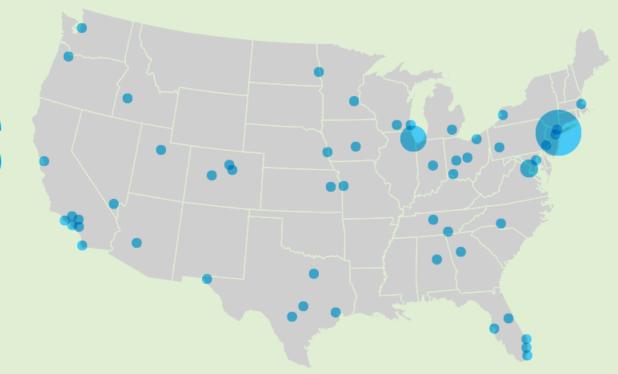

#### The Better Bike Share Partnership

Best Practices for Successful, Equitable Bike Share

A new option for getting around





How It Works

Pricing

System Map

Explore Chicago

Help



**TRIPS SINCE 2010** 

55 SYSTEMS

**42,000 TOTAL BIKES** 



Source: NACTO

#### Successful, equitable bike share is:

- 1. The right size and right density
- 2. Coordinated with safe places to ride
- 3. Priced for accessibility
- 4. Engaged in the community
- 5. Proactive in staffing choices
- 6. Linked to transit



#### Easy access is essential

How far is it from your home/work to the nearest bike share station?



#### Easy access is essential

I may be more likely to buy an annual Citi Bike membership if:



Bike share riders prefer protected lanes \_\_\_\_\_



32%

#### Cycling gets safer as more people ride



Aggregate data from Chicago, Minneapolis, New York City, Philadelphia, Portland, OR, San Francisco and Washington, D.C.

# Bike lanes make streets safer for everyone





- Pedestrian injuries are down by an average of 22%
- Crashes