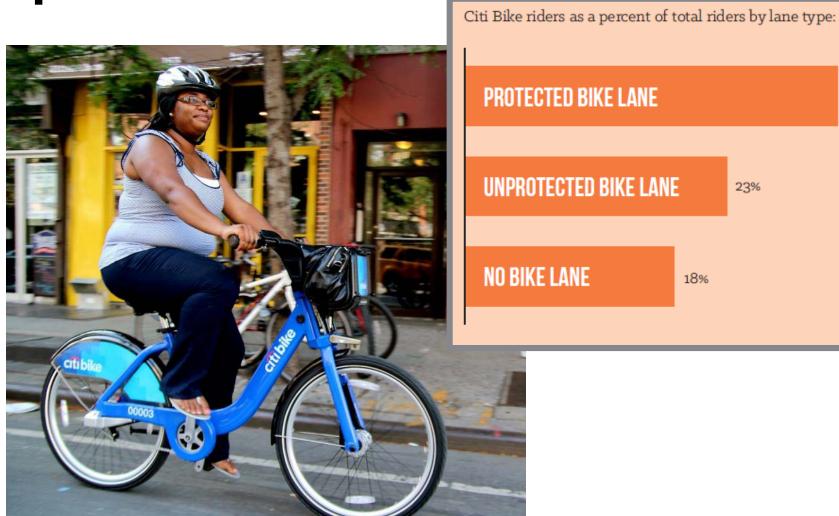

#### Easy access is essential

I may be more likely to buy an annual Citi Bike membership if:

Bike share riders prefer protected lanes \_\_\_\_\_

32%