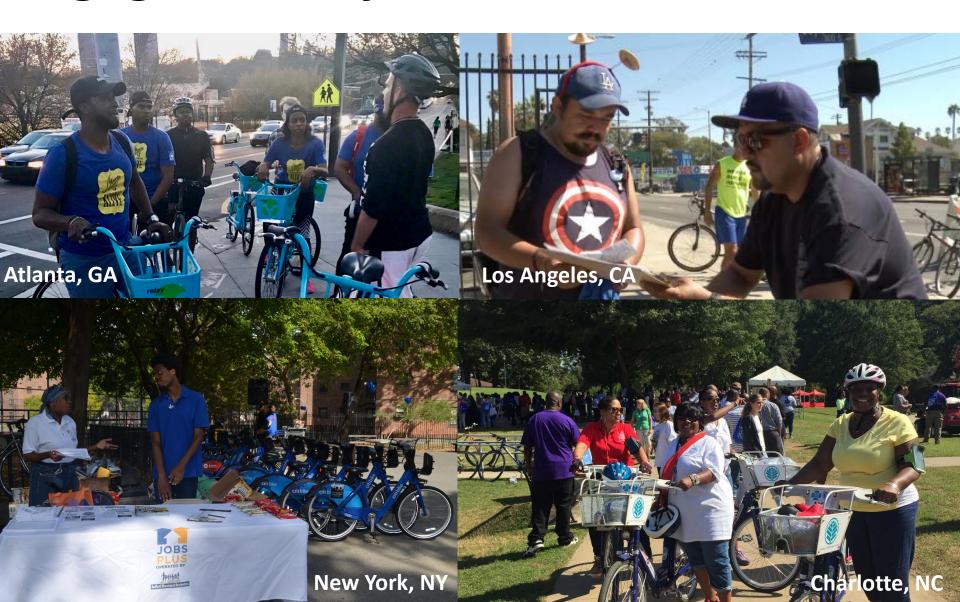

e



Aggregate data from Chicago, Minneapolis, New York City, Philadelphia, Portland, OR, San Francisco and Washington, D.C.

# Bike lanes make streets safer for everyone





- Pedestrian injuries are down by an average of 22%
- Crashes with injuries down by up to 45%
- Cycling volumes up by up to 160%













### Monthly payment options reduce sticker shock and increase flexibility



## Save time, save money



Citi Bike 2013





### NOSTRAND



"MY GYM ON 2 WHEELS AND MY #1 MODE OF TRANSPORTATION!"

36 CITI BIKE LOCATIONS IN BED-STUY

Get on a bike and go!



restorationplaza.org/health www.citibikenyc.com

For more information about affordable pricing and how you can try a Citi Bike, email citibike@restorationplaza.org



179-027





#### **Engagement by and for communities**



#### Resources at nacto.org/bikeshare