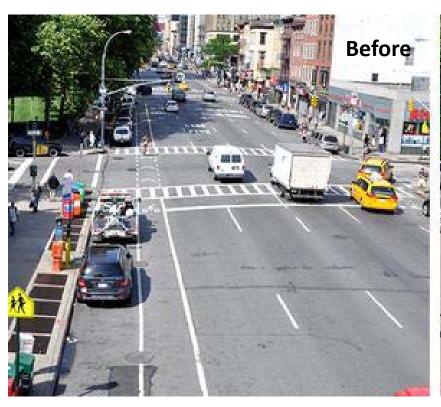

# Bike lanes make streets safer for everyone

- Pedestrian injuries are down by an average of 22%
- Crashes with injuries down by up to 45%
- Cycling volumes up by up to 160%