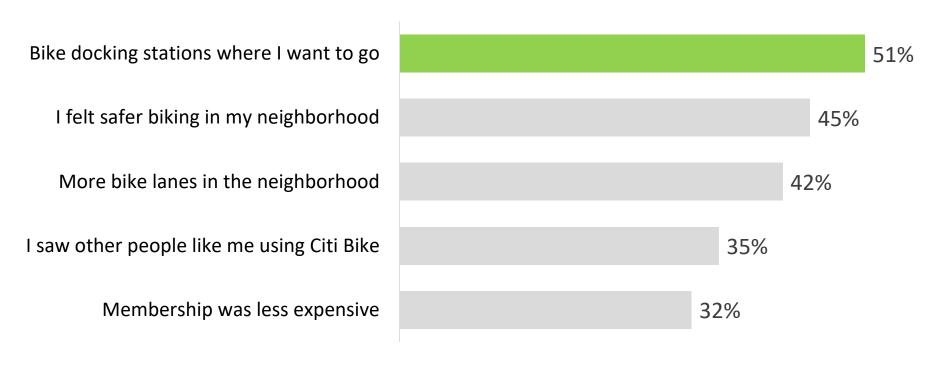

#### Easy access is essential

I may be more likely to buy an annual Citi Bike membership if:

Bike share riders prefer protected lanes \_\_\_\_\_

32%