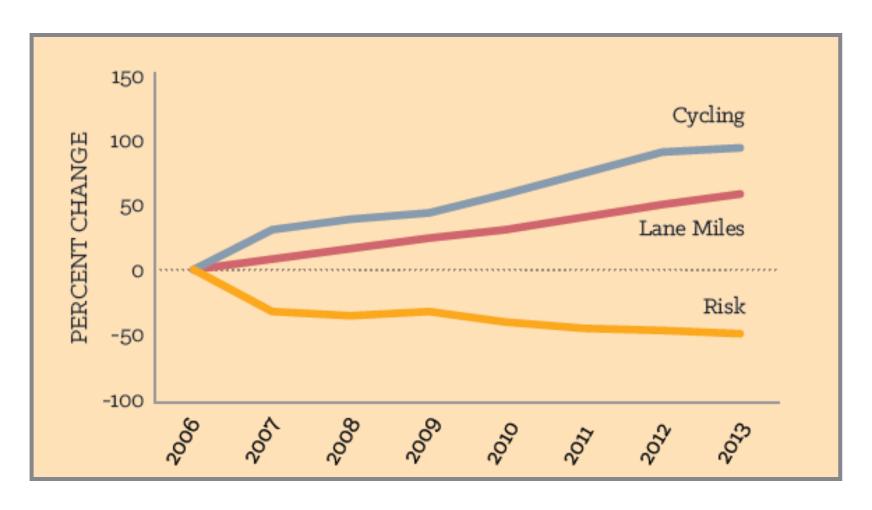

#### Cycling gets safer as more people ride

Aggregate data from Chicago, Minneapolis, New York City, Philadelphia, Portland, OR, San Francisco and Washington, D.C.

# Bike lanes make streets safer for everyone

- Pedestrian injuries are down by an average of 22%
- Crashes with injuries down by up to 45%
- Cycling volumes up by up to 160%