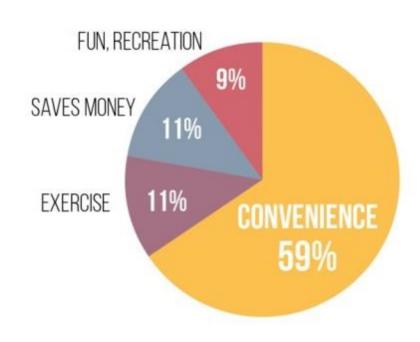

n the community
- 5. Proactive in staffing choices
- 6. Linked to transit



#### Easy access is essential

How far is it from your home/work to the nearest bike share station?



#### Easy access is essential

I may be more likely to buy an annual Citi Bike membership if:



Bike share riders prefer protected lanes \_\_\_\_\_



32%

#### Cycling gets safer as more people ride



Aggregate data from Chicago, Minneapolis, New York City, Philadelphia, Portland, OR, San Francisco and Washington, D.C.

# Bike lanes make streets safer for everyone





- Pedestrian injuries are down by an average of 22%
- Crashes with injuries down by up to 45%
- Cycling volumes up by up to 160%













### Monthly payment options reduce sticker shock and increase flexibility



## Save time, save money



Citi Bike 2013





### NOSTRAND



"MY GYM ON 2 WHEELS AND MY #1 MODE OF TRANSPORTATION!"

36 CITI BIKE LOCATIONS IN BED-STUY

Get on a bike and go!



restorationplaza.org/health www.citibikenyc.com

For more information about affordable pricing and how you can try a Citi Bike, email citibike@restorationplaza.org



179-027





#### **Engagement by and for communities**



#### Resources at nacto.org/bikeshare