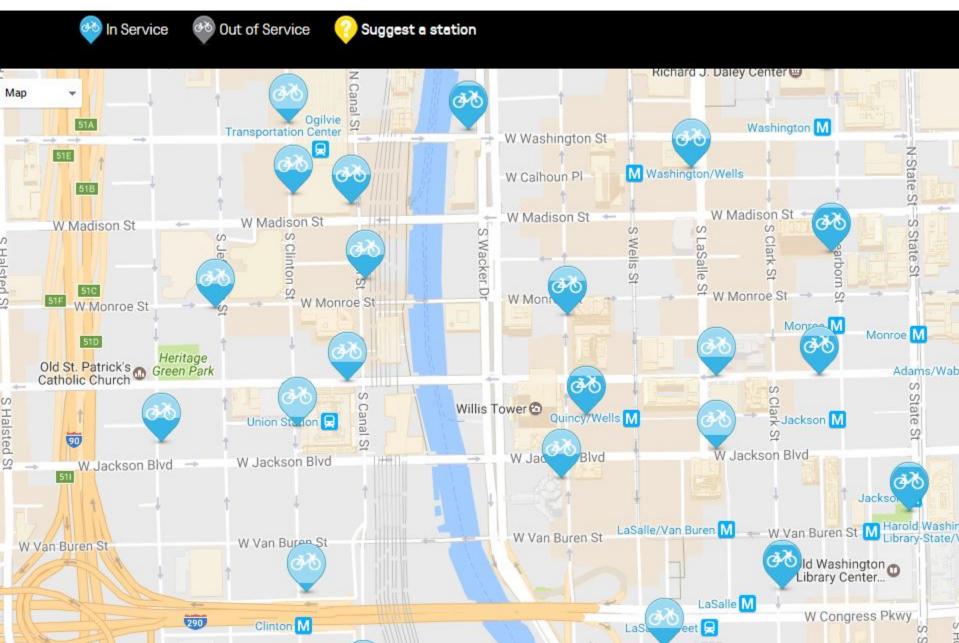

#### The Better Bike Share Partnership

Best Practices for Successful, Equitable Bike Share

A new option for getting around

How It Works

Pricing

System Map

Explore Chicago

Help