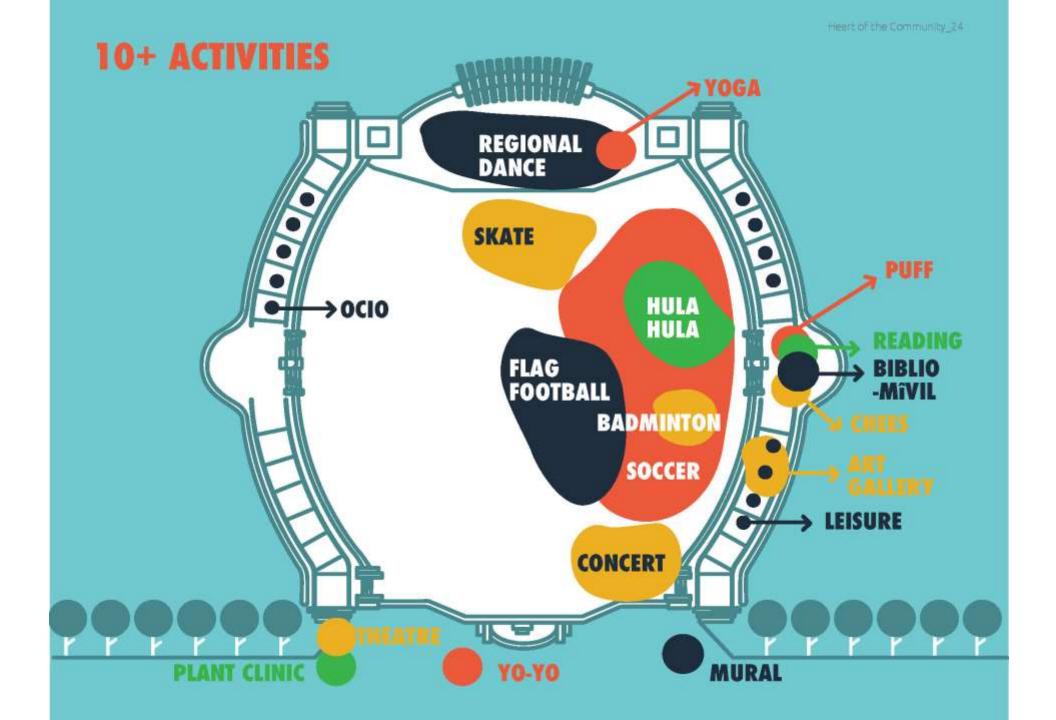

#### POWER OF 10

**10+ MAJOR DESTINATIONS** 

**10+ PLACES TO GO** 

## **MEXICO CITY** FORO LINDBERGH, PARQUE MEXICO

AAAA

AAAA

Heart of the Community\_04