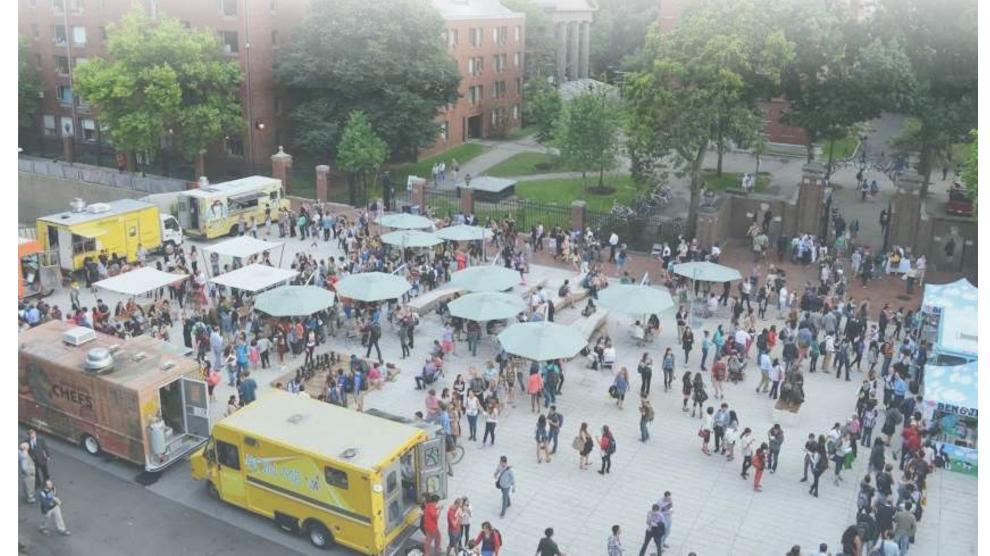

# Play equipment • Food vendors • Seating options • Water displays and fountains

Pearl Street – Boulder, Colorado