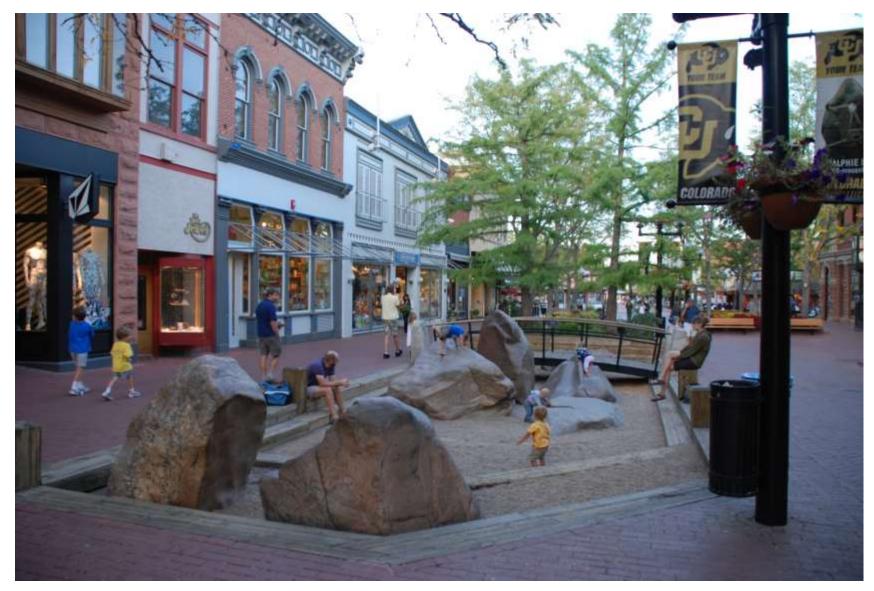

# Play equipment • Food vendors • Seating options • Water displays and fountains

Pearl Street – Boulder, Colorado