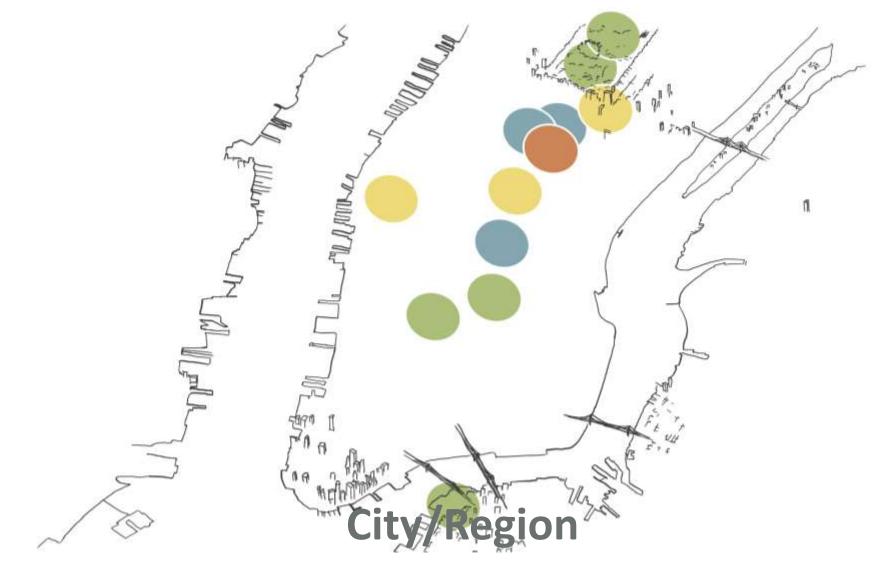

and a hands-on tool for improving a **Neighborhood, City** or **Region**. It has the potential to be one of the most **transformative ideas** of this century "

-Metropolitan Planning Council

**"Placemaking** is a community-led process that inspires people to organize their block, neighborhood, downtown, city, around public spaces. **Placemaking** leverages local assets to enhance a **community's sense of place**, improves its **social vibrancy**, and can **foster economic growth**." "It's hard to create a space that will not attract people, what is remarkable, is how often this has been accomplished."



"It's hard to create a space that will not attract people, what is remarkable, is how often this has been accomplished."



#### PLACE-LED / COMMUNITY-BASED PROCESS



#### POWER OF 10



**10+ MAJOR DESTINATIONS** 



**10+ PLACES TO GO** 



#### WHAT MAKES A GREAT PLACE?







#### Welcoming Entrances



#### Narrow vehicle lanes • Buffers between pedestrians and vehicular traffic



#### Wayfinding



Lafayette, LA





#### Improving challenging connections



Birmingham, Alabama













# Play equipment • Food vendors • Seating options • Water displays and fountains



Pearl Street – Boulder, Colorado

#### Fun seating



Hammock Grove - Governor's Island, NY

#### Seating with Blankets











# THE PORCH AT 30<sup>th</sup> STREET STATION

CONTRACTOR CONTRACTOR

#### **BEFORE: PARKING LOT**

- ----



Courtesy of University City District



# ONE YEAR OLD & ALREADY...



Courtesy of University City District



Courtesy of University City District





## *