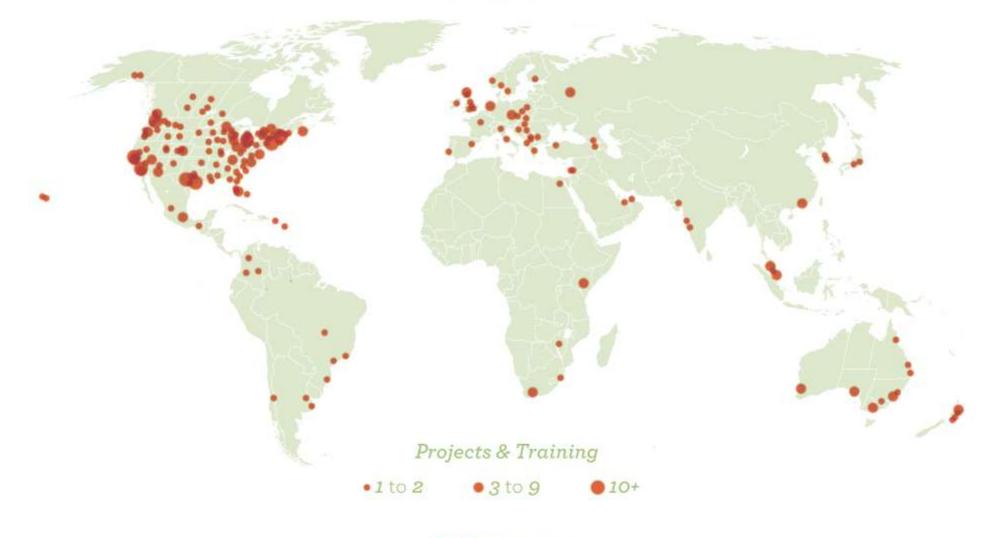

### 43 countries, 6 continents, 50 US states, 7 Canadian provinces, 110 major cities, 3,000 communities

40 Years of Placemaking

**"Placemaking** is an overarching idea and a hands-on tool for improving a **Neighborhood, City** or **Region**. It has the potential to be one of the most **transformative ideas** of this century "