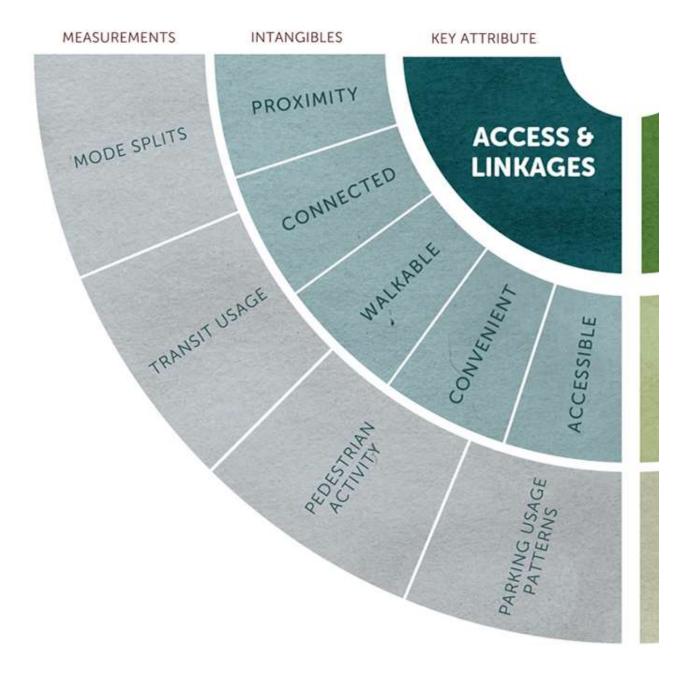

to be one of the most **transformative ideas** of this century "

-Metropolitan Planning Council

**"Placemaking** is a community-led process that inspires people to organize their block, neighborhood, downtown, city, around public spaces. **Placemaking** leverages local assets to enhance a **community's sense of place**, improves its **social vibrancy**, and can **foster economic growth**." "It's hard to create a space that will not attract people, what is remarkable, is how often this has been accomplished."



"It's hard to create a space that will not attract people, what is remarkable, is how often this has been accomplished."



#### PLACE-LED / COMMUNITY-BASED PROCESS



#### POWER OF 10



**10+ MAJOR DESTINATIONS** 



**10+ PLACES TO GO** 



#### WHAT MAKES A GREAT PLACE?







#### Welcoming Entrances



#### Narrow vehicle lanes • Buffers between pedestrians and vehicular traffic



#### Wayfinding



Lafayette, LA





#### Improving challenging connections



Birmingham, Alabama













# Play equipment • Food vendors • Seating options • Water displays and fountains



Pearl Street – Boulder, Colorado

#### Fun seating



Hammock Grove - Governor's Island, NY

#### Seating with Blankets











# THE PORCH AT 30<sup>th</sup> STREET STATION

CONTRACTOR CONTRACTOR

#### **BEFORE: PARKING LOT**

- ----



Courtesy of University City District



# ONE YEAR OLD & ALREADY...



Courtesy of University City District



Courtesy of University City District





## **MEXICO CITY** FORO LINDBERGH, PARQUE MEXICO

AAAA

AAAA













Heart of the Community\_